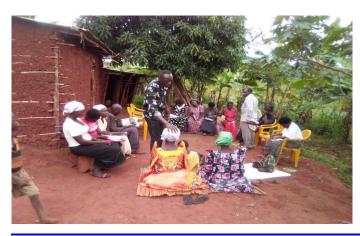

# 9.1 Description of Operations

God chooses Pastor/Leaders that have influence to become aware of the Move of God that is being ignited through Heart Transformation. These Leading Pastors invite other Pastors to an HT Conference, sponsored by HT. The one-day HT Conference moves people to want more of God, to have their lives transformed into the image of Jesus. They discover that there is no other way to do this than the heart being transformed. Many come out committed to establishing an HT Training Center in their area. A Training Centers group has 5 Church Pastors, with 15 other

HT members. They will begin following HT's training using the School of Transforming Community (SOTC) book while meeting twice per month. Each Training Center (TC) has a Chairperson, Secretary, Prayer Coordinator and Organizer. They will all engage in SOTC and God will meet them. Each Training Center (TC) hopes to start 4 more TC's.

# 9.2 Organization Structure

Everything is built for them to become dependent upon God alone! The Training Center (TC) becomes the center point for fostering & igniting Disciples. It has a Chairperson, Secretary, Prayer Coordinator and Organizer. Because these people are hungry & thirsty for a life led by God to change their circumstances, they welcome transformation; they welcome it by opening their hearts to God to purify & fill them with the power of the Holy Spirit.

- A TC will have 10-20 people with 5 different Church Pastors. We want the Pastor to lead with their transforming lives.
- Every 5 local TC's become a District.
- Every 5 Districts of TC's become a Region.
- Every 5 Regions report to a National Director.
- All National Directors are connected to the Regional Director for their area.
- All Regional Directors are connected to the Continent Director.
- **HT-USA's role:** direct, teach, train, provide materials, hold accountable, and assist in expenses.
- All Directors are accountable to the HT-USA President.